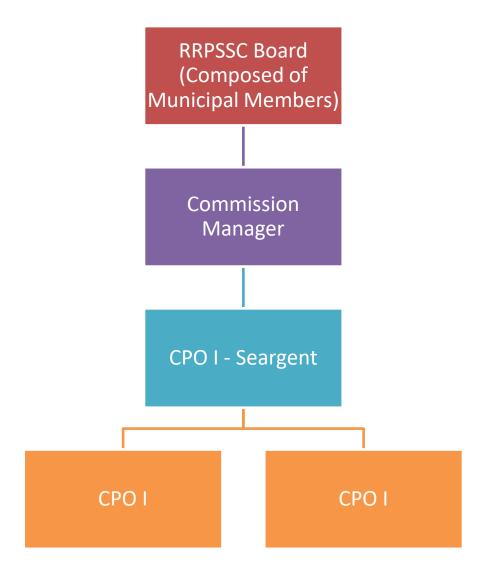

The Commission Manager oversees and directs the Community Peace Officers within the parameters of this Business Plan and under the direction of the Ridge Regional Public Safety Services Commission.

Our Community Peace Officers are committed to consistent, impartial, and professional community focused statue and bylaw enforcement. Their job is to watch over the community and ensure that all provincial statutes and municipal bylaws are followed, updated and explained. It is their sworn duty to make sure that their actions are based on the vision, values, and priorities determined by the Ridge Regional Public Safety Services Commission.