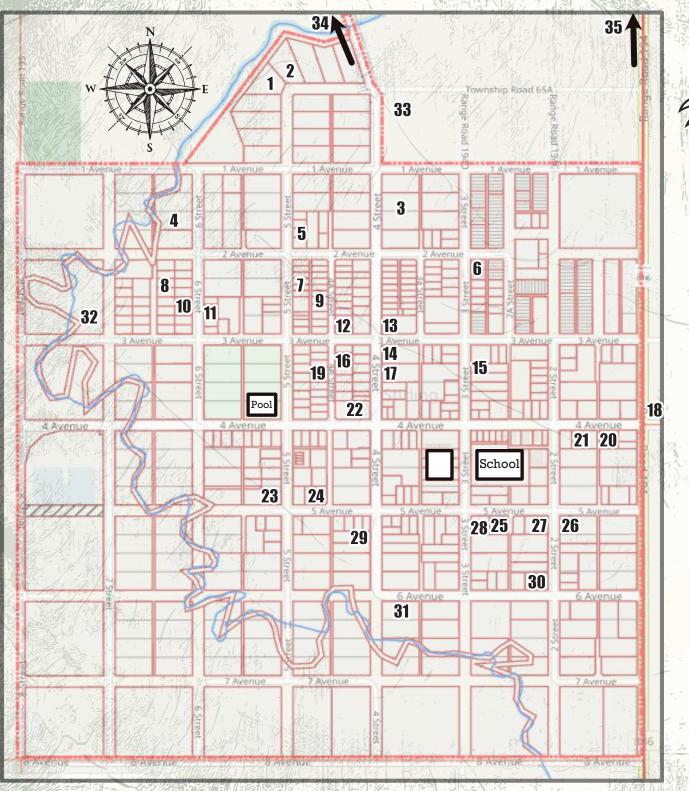

- 83 5th Street
- 481 Hartley Avenue
- 118 4th Street
- 129 6th Street
- 130 5th Street
- 206 3rd Street
- 214 5th Street
- 214 6a Street
- 225 4a Street
- 225 6th Street 10 -
- 11 230 6th Street
- 12 -246 4a Street
- 333 3rd Avenue
- 306 4th Street
- 314 3rd Street
- 16 314 4a Street
- 318 4th Street
- 18 332 1st Street
- 325 4a Street 19 -
- 20 118 4th Avenue
- 21 126 4th Avenue
- 22 421 4a Avenue
- 23 441 5th Street
- 24 421 5th Avenue
- 25 226 5th Avenue
- 506 2nd Street 26 -
- 509 2<sup>nd</sup> Street
- 510 3rd Street
- 29 517 4th Street
- 30 541 2<sup>nd</sup> Street
- 31 334 6th Avenue
- 32 705 3rd Avenue
- 33 70045 19-3
- 34 Galt Historic Park
- 35 194029 Twp Rd. 6-5a